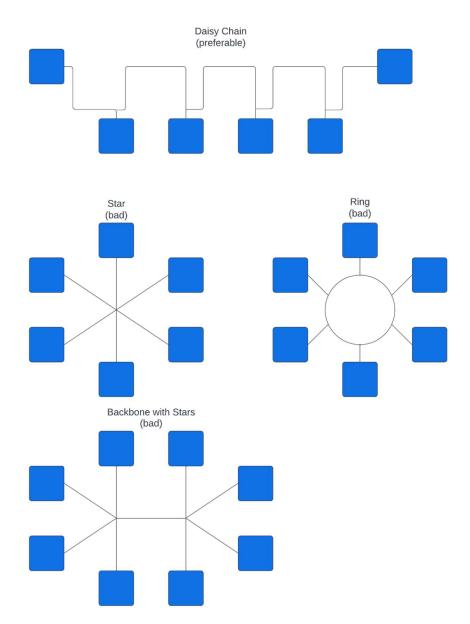

## Technical Instruction - RS485 Topology

To ensure smooth communication when connecting multiple RS485 devices on a single bus, IMT Solar recommends sticking to the RS485 standard and connecting RS485 devices using daisy chain topology. Other topologies should be avoided.